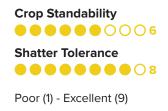

sion when selecting a early-mid maturity Roundup Ready<sup>®</sup> hybrid.

#### **Key Features**

- Sets an industry benchmark for performance and profitability in the early-mid Roundup Ready<sup>®</sup> segment
- Y Series<sup>®</sup> hybrid that demonstrates relaible returns through the combination of very high yield potential and added economic benefit of very high oil content
- Delivers excellent early growth resulting in superior crop competition and early canopy closure resulting in enhanced weed control
- Shorter plant structure, exceptional standability and uniform ripening aids ease of management and direct heading
- Recommended planting partner to Pioneer<sup>®</sup> brand 43Y23RR, Pioneer<sup>®</sup> brand 43Y29RR and Pioneer<sup>®</sup> brand 45Y25RR

#### **Trait Ratings**





#### Agronomic Profile

**Product type:** Y Series<sup>®</sup> Roundup Ready<sup>®</sup> hybrid. **Herbicide tolerance trait:** Tested for tolerance to the registered formulation of Roundup herbicide for in-crop application in canola.

Maturity: Early-mid season (4)

Phenology Class: Mid-fast

GRDC Blackleg group: B

Blackleg rating: R\*

\* 2023 official GRDC MGP rating with BettaStrike Plus Seed Applied Technologies



SCAN FOR MORE INFO



### 2014-2018 GRDC Long Term Yield Chart

(Mid Clearfield, National Data)



#### TECHNICAL FACT SHEET PAGE 2 OF 2

PIO23019-001

WHAT YOU

IS WHAT **You get** 

•, \*, " Trademarks and service marks of DuPont, Dow AgroSciences or Pioneer, and their affiliated companies or their respective owners. © 2023 GenTech Seeds Py Ltd. Roundup Ready\* is a re