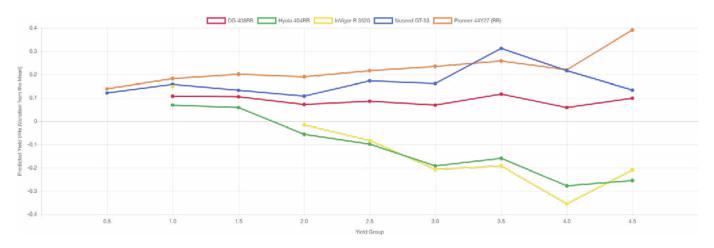

r plant structure, exceptional standability and uniform ripening aids ease of management and direct heading
- Recommended planting partner to Pioneer<sup>®</sup> brand 43Y23RR, Pioneer<sup>®</sup> brand 43Y29RR and Pioneer<sup>®</sup> brand 45Y25RR

#### **Trait Ratings**





#### Agronomic Profile

**Product type:** Y Series<sup>®</sup> Roundup Ready<sup>®</sup> hybrid. **Herbicide tolerance trait:** Tested for tolerance to the registered formulation of Roundup herbicide for in-crop application in canola.

Maturity: Early-mid season (4)

Phenology Class: Mid-fast

GRDC Blackleg group: B

Blackleg rating: R\*

\* 2023 official GRDC MGP rating with BettaStrike Plus Seed Applied Technologies



SCAN FOR MORE INFO



### 2014-2018 GRDC Long Term Yield Chart

(Mid Clearfield, National Data)



#### TECHNICAL FACT SHEET PAGE 2 OF 2

PIO23019-001

WHAT YOU

IS WHAT **You get** 

•, \*, " Trademarks and service marks of DuPont, Dow AgroSciences or Pioneer, and their affiliated companies or their respective owners. © 2023 GenTech Seeds Py Ltd. Roundup Ready\* is a registered trademark used under license from Monsanto Company. The unique Clearfield symbol and Clearfield\* are registered trademarks of BASF. No part of this publication can be reproduced without prior written consent from GenTech Seeds Py Ltd. Pioneer\* brand products are provided subject to the terms and conditions of purchasing, which are part of the labelling and purchase documents. The information in this publication is general in nature only. Although the information in this publication is been in nature on, Alth