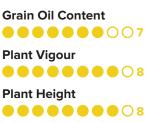

cision when selecting a early-mid maturity Roundup Ready<sup>®</sup> hybrid.

#### **Key Features**

- Sets an industry benchmark for performance and profitability in the early-mid Roundup Ready<sup>®</sup> segment
- Y Series<sup>®</sup> hybrid that demonstrates relaible returns through the combination of very high yield potential and added economic benefit of very high oil content
- Delivers excellent early growth resulting in superior crop competition and early canopy closure resulting in enhanced weed control
- Shorter plant structure, exceptional standability and uniform ripening aids ease of management and direct heading
- Recommended planting partner to Pioneer<sup>®</sup> brand 43Y23RR, Pioneer<sup>®</sup> brand 43Y29RR and Pioneer<sup>®</sup> brand 45Y25RR

#### **Trait Ratings**





#### Agronomic Profile

**Product type:** Y Series<sup>®</sup> Roundup Ready<sup>®</sup> hybrid. **Herbicide tolerance trait:** Tested for tolerance to the registered formulation of Roundup herbicide for in-crop application in canola.

Maturity: Early-mid season (4)

Phenology Class: Mid-fast

GRDC Blackleg group: B

Blackleg rating: R\*

\* 2023 official GRDC MGP rating with BettaStrike Plus Seed Applied Technologies



SCAN FOR MORE INFO



### 2014-2018 GRDC Long Term Yield Chart

(Mid Clearfield, National Data)



#### TECHNICAL FACT SHEET PAGE 2 OF 2

PIO23019-001

WHAT YOU

IS WHAT **You get** 

•, \*, " Trademarks and service marks of DuPont, Dow AgroSciences or Pioneer, and their affiliated companies or their respective owners. © 2023 GenTech Seeds Py Ltd. Roundup Ready\* is a